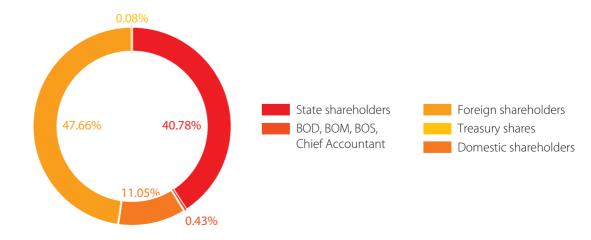

### The close price and transaction volume of SAVICO stocks

Shareholders structure (according to the list at the record date of 07 March 2019)

|     |                                    |                  | (%) of share | Number of    | Shareholders structure |            |
|-----|------------------------------------|------------------|--------------|--------------|------------------------|------------|
| No. | Shareholders                       | Number of shares | capital      | shareholders | Institutional          | Individual |
| 1   | State shareholders                 | 10,192,823       | 40.78%       | 1            | 1                      | 0          |
| 2   | BOD, BOM, BOS,<br>Chief Accountant | 108,484          | 0.43%        | 5            | 0                      | 5          |
| 3   | Domestic shareholders              | 2,760,411        | 11.04%       | 1,138        | 48                     | 1,090      |
| 4   | Foreign shareholders               | 11,913,789       | 47.66%       | 72           | 24                     | 48         |
| 5   | Treasury shares                    | 20,066           | 0.08%        | 1            | 1                      | 0          |
|     | Total                              | 24,995,573       | 100%         | 1,217        | 74                     | 1,143      |