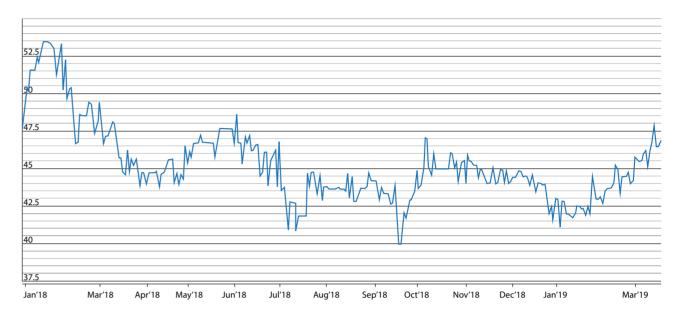

### The close price and transaction volume of SAVICO stocks

Shareholders structure (according to the list at the record date of 07 March 2019)

|     |                                    |                  | (%) of share | Number of    | Shareholders structure |            |
|-----|------------------------------------|------------------|--------------|--------------|------------------------|------------|
| No. | Shareholders                       | Number of shares | capital      | shareholders | Institutional          | Individual |
| 1   | State shareholders                 | 10,192,823       | 40.78%       | 1            | 1                      | 0          |
| 2   | BOD, BOM, BOS,<br>Chief Accountant | 108,484          | 0.43%        | 5            | 0                      | 5          |
| 3   | Domestic shareholders              | 2,760,411        | 11.04%       | 1,138        | 48                     | 1,090      |
| 4   | Foreign shareholders               | 11,913,789       | 47.66%       | 72           | 24                     | 48         |
| 5   | Treasury shares                    | 20,066           | 0.08%        | 1            | 1                      | 0          |
|     | Total                              | 24,995,573       | 100%         | 1,217        | 74                     | 1,143      |